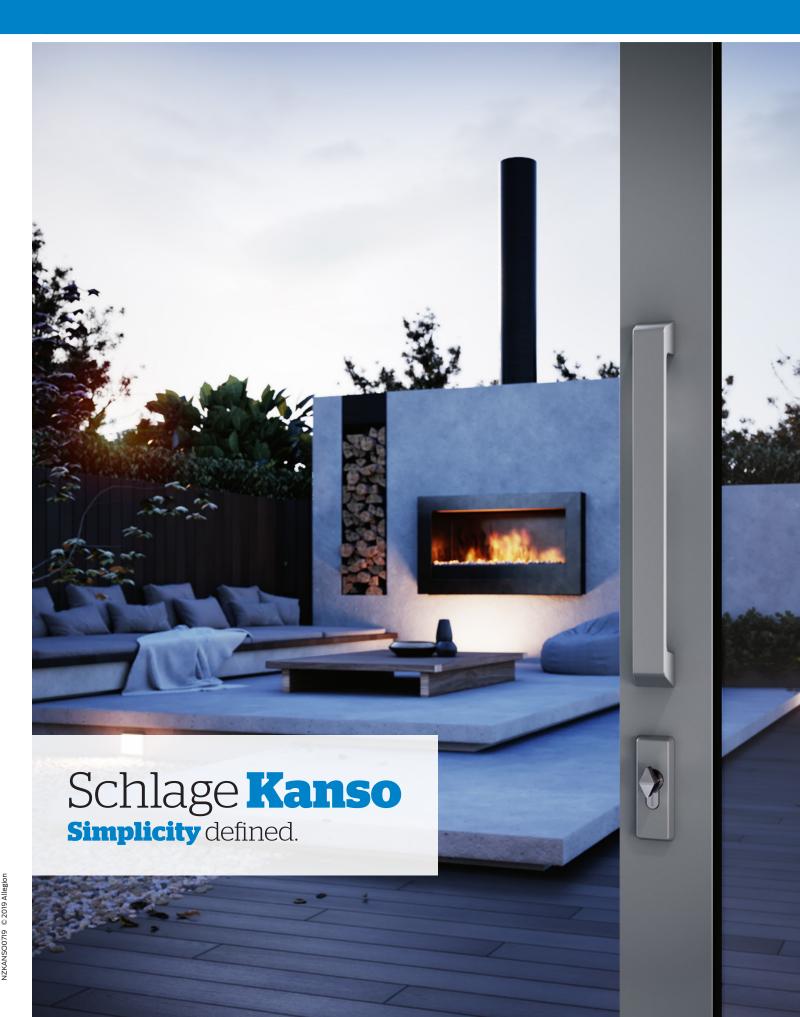

# **Simplicity is the outcome** of

technical subtlety. It is the goal, not the starting point.

Kanso, the Zen principle of simplicity, is an expression of simple and natural design. The Schlage Kanso suite of aluminium door and window hardware embodies these principles with a look that is subtle and minimalist, yet cohesive and contemporary; a design that reflects harmony and style.

Every element of the Schlage Kanso suite has been carefully considered, engineered and tested locally, to ensure strength, style and suitability. The Kanso suite blends perfectly with the Schlage Form Series of interior door hardware, to create a harmonious design flow throughout the home.

## Schlage **Kanso**