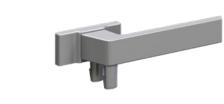

### Sliding door hardware\*

Patio sliding door lock

Sliding door 300mm In-line pull handle

Patio sliding door lock

Sliding door 300mm Offset pull handle

Flush pull

Cylinder escutcheon