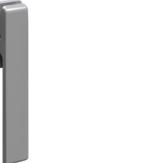

### Sliding door hardware\*

Patio sliding door lock

Sliding door 300mm In-line pull handle

Patio sliding door lock

Sliding door 300mm Offset pull handle

Flush pull

Cylinder escutcheon