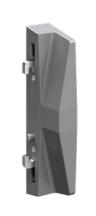

### Sliding door hardware\*

Patio sliding door lock

Sliding door 300mm In-line pull handle

Patio sliding door lock

Sliding door 300mm Offset pull handle

Flush pull

Cylinder escutcheon