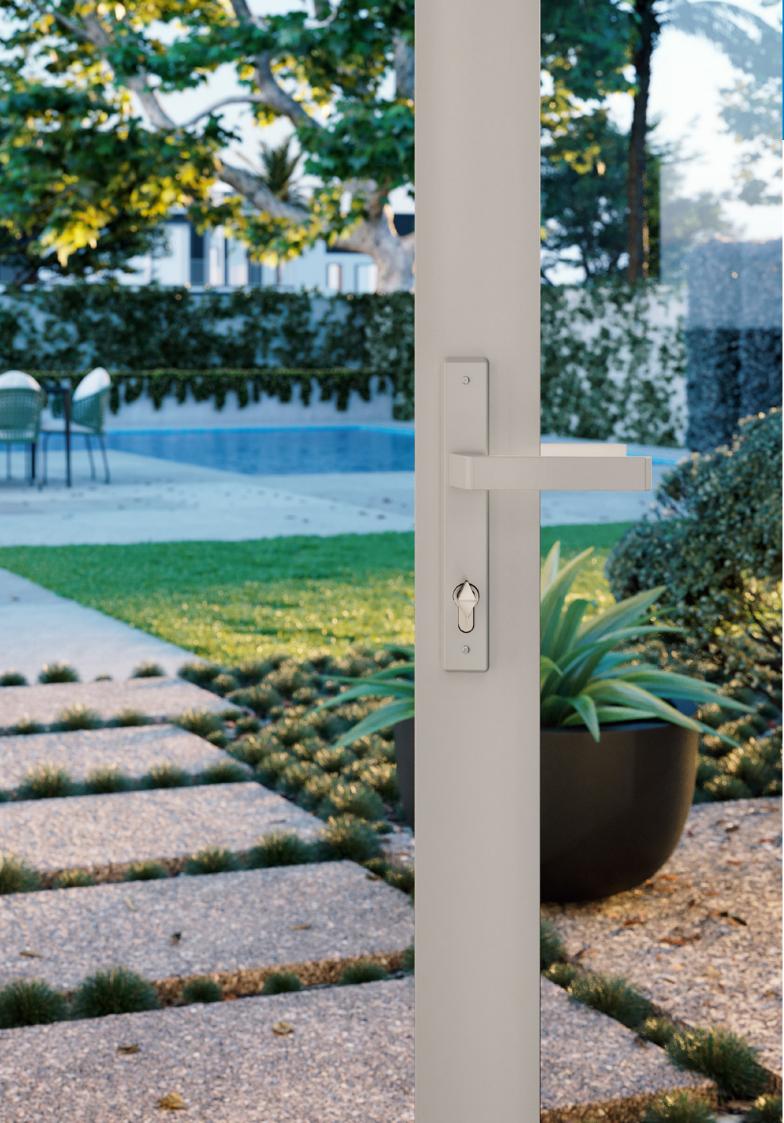

# **Simplicity is the outcome** of

technical subtlety. It is the goal, not the starting point.

Kanso, the Zen principle of simplicity, is an expression of simple and natural design. The Schlage Kanso suite of aluminium door and window hardware embodies these principles with a look that is subtle and minimalist, yet cohesive and contemporary; a design that reflects harmony and style.

Every element of the Schlage Kanso suite has been carefully considered, engineered and tested locally, to ensure strength, style and suitability. The Kanso suite blends perfectly with the Schlage Form Series of interior door hardware, to create a harmonious design flow throughout the home.

## Schlage **Kanso**