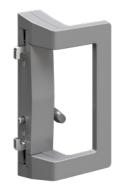

### Sliding door hardware\*

Patio sliding door lock

Sliding door 300mm In-line pull handle

Patio sliding door lock

Sliding door 300mm Offset pull handle

Flush pull

Cylinder escutcheon