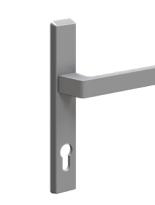

### Bi-folding door and window fasteners\*

Bi-fold operator

Window fastener Concealed fixing Low profile

Window fastener Concealed fixing High profile - Venting

Hinged door hardware\*

Hinged door hardware