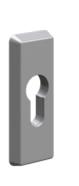

### Sliding door hardware\*

Patio sliding door lock

Sliding door 300mm In-line pull handle

Patio sliding door lock

Sliding door 300mm Offset pull handle

Flush pull

Cylinder escutcheon