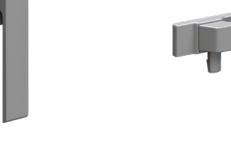

### Bi-folding door and window fasteners\*

Bi-fold operator

Window fastener Concealed fixing Low profile

Window fastener Concealed fixing High profile - Venting

Hinged door hardware\*

Hinged door hardware