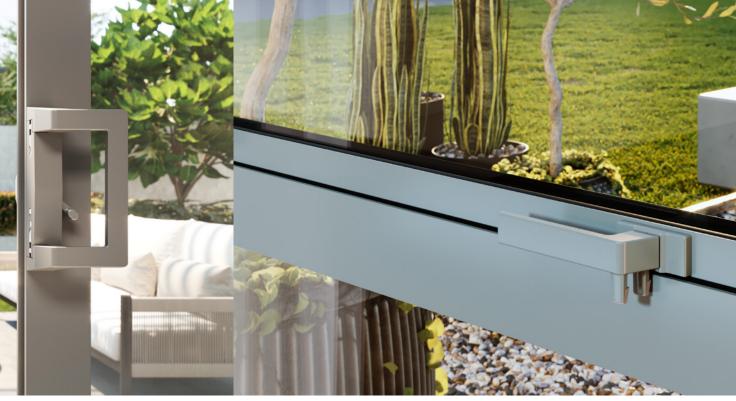

### Sliding door hardware\*

Patio sliding door lock

Sliding door 300mm In-line pull handle

Patio sliding door lock

Sliding door 300mm Offset pull handle

Flush pull

Cylinder escutcheon

### Bi-folding door and window fasteners\*

Bi-fold operator

Window fastener Concealed fixing Low profile

Window fastener Concealed fixing High profile - Venting

Hinged door hardware\*

Hinged door hardware