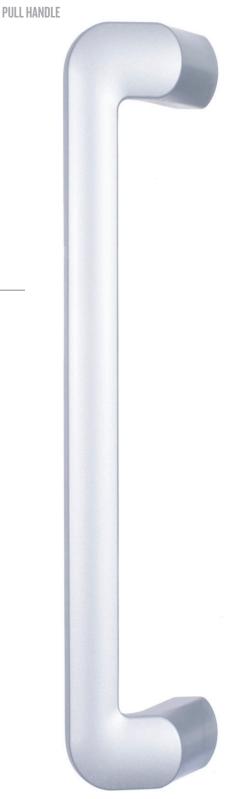

## **STELLA® WINDOW HARDWARE\***

STELLA® BI-FOLD DOOR

**ROUND - HIGH PROFILE** 