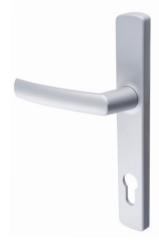

## **STELLA® WINDOW HARDWARE\***

STELLA® BI-FOLD DOOR

**ROUND - HIGH PROFILE** 