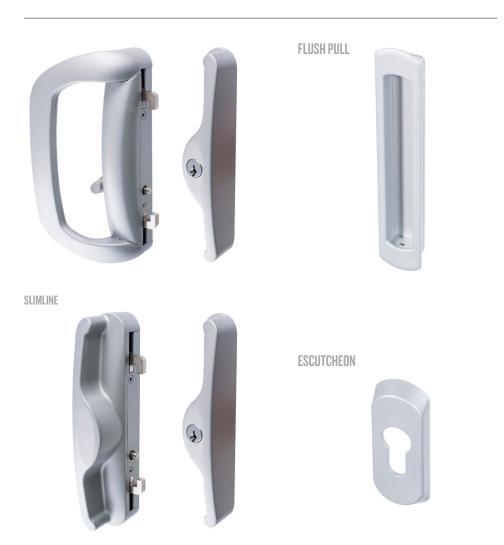

## **STELLA® WINDOW HARDWARE\***

STELLA® BI-FOLD DOOR

**ROUND - HIGH PROFILE** 

\* Available in both left and right opening and high and low profiles

**SQUARE - HIGH PROFILE** 

VENTED