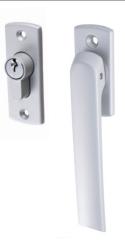

## **STELLA® WINDOW HARDWARE\***

STELLA® BI-FOLD DOOR

**ROUND - HIGH PROFILE** 

\* Available in both left and right opening and high and low profiles

**SQUARE - HIGH PROFILE** 

VENTED