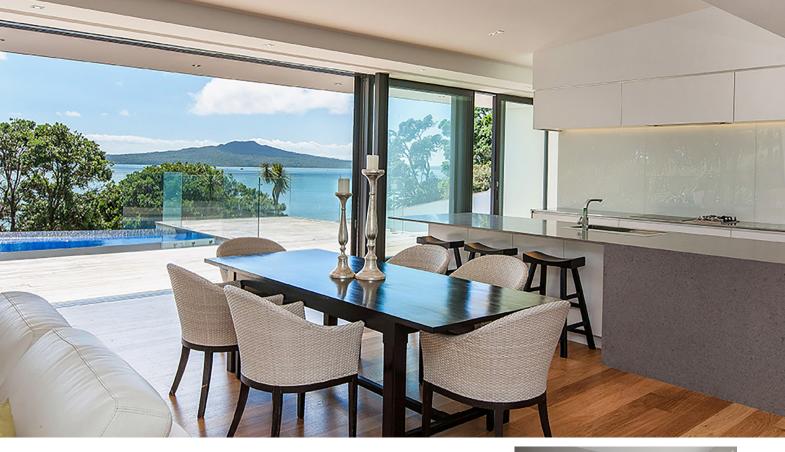

## **Exclusive Colour Matching Services**

The Stella range can be colour matched to your aluminium joinery, ensuring a stylish and consistent look throughout your home. And with over 40 powder coat colours available the choice to create your own look is almost limitless.

This colour matching service is available exclusively through Fairview and Elite window and door manufacturers, and is backed by an industry-leading 15 year manufacturers' warranty\*. Security, style and peace of mind – you'll love your view.